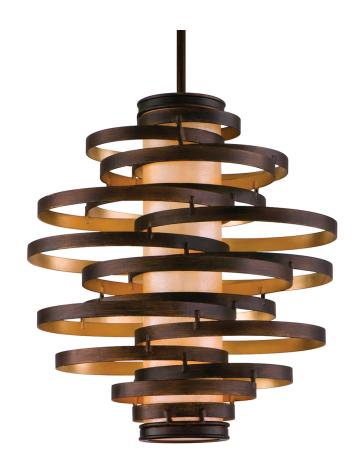

# **VERTIGO**

113-43

### **BRONZE AND GOLD LEAF**

Coastal Suitable Finish (EPM): No

### **DIMENSIONS**

Height: 23.75" Width/Diameter: 23" Minimum Height: 35.25" Maximum Height: 77.25" Canopy/Backplate: 6.5"

Hanging Type: 1-6" / 2-12" / 1-18" Stems

Product Weight: 24.2lb

Canopy/Backplate Shape: Round Sloped Ceiling Compatible: No