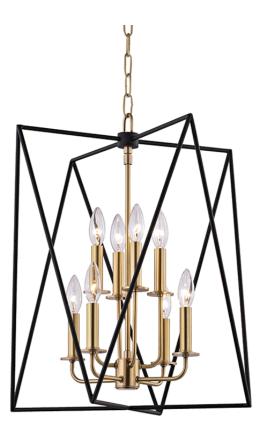

# FINISHES

AGED BRASS Coastal Suitable Finish (EPM): No

# DIMENSIONS

Height: 22.75" Width/Diameter: 18.25" Minimum Height: 30.5" Maximum Height: 78.5" Canopy/Backplate: 5.5" Hanging Type: 54" Chain Product Weight: 13lb Canopy/Backplate Shape: Round Sloped Ceiling Compatible: Yes Living Finish: No Uplight Only: No

## ELECTRICAL

CULUSTED

Bulb 1 Bulb Included: No Socket: E12 Candelabra Base Bulb Type: B11 Max Wattage: 60 Bulb Quantity: 8 Bulb Included: No Wire Length: 120" Gem Box Required (2"x3"): No Dark Sky: No