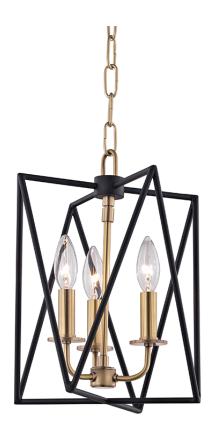

# **LASZLO**

## 1110-AGB

# **FINISHES**

### AGED BRASS

Coastal Suitable Finish (EPM): No

# **DIMENSIONS**

Height: 14"

Width/Diameter: 10.25"
Minimum Height: 25"
Maximum Height: 70"
Canopy/Backplate: 5.5"
Hanging Type: 54" Chain
Product Weight: 7lb

Canopy/Backplate Shape: Round Sloped Ceiling Compatible: Yes