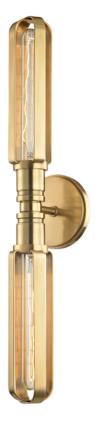

# RED HOOK

## FINISHES

AGED BRASS Coastal Suitable Finish (EPM): No

### DIMENSIONS

Height: 23.75" Width/Diameter: 4.75" Canopy/Backplate: 4.75" Product Weight: 3lb Extension: 4.5" Top to Center: 12" Canopy/Backplate Shape: Round Sloped Ceiling Compatible: No Living Finish: No Uplight Only: No

#### Shade

Shade 1: Steel

#### ELECTRICAL

Bulb 1 Bulb Included: No Socket: E26 Medium Base Bulb Type: T10-9.5 Max Wattage: 75 Bulb Quantity: 2 Bulb Included: No Wire Length: 7" Switch Type: N/A Gem Box Required (2"x3"): No Dark Sky: No