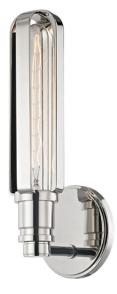

# RED HOOK

## FINISHES

POLISHED NICKEL Coastal Suitable Finish (EPM): No

### DIMENSIONS

Height: 13.25" Width/Diameter: 4.75" Canopy/Backplate: 4.75" Product Weight: 2lb Extension: 4.5" Top to Center: 2.25" Canopy/Backplate Shape: Round Sloped Ceiling Compatible: No Living Finish: No Uplight Only: No

#### Shade

Shade 1: Steel