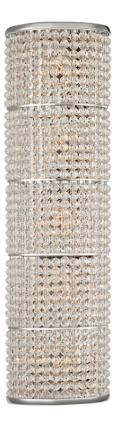

# **SHERRILL**

1025-PN

#### POLISHED NICKEL

Coastal Suitable Finish (EPM): No

# **DIMENSIONS**

Height: 23.5" Width/Diameter: 6.5" Length: 23.5" Product Weight: 14lb Extension: 4.5" Top to Center: 12"

Canopy/Backplate Shape: Rectangle Sloped Ceiling Compatible: No

Living Finish: No Uplight Only: No

#### Shade

Shade 1: Crystal