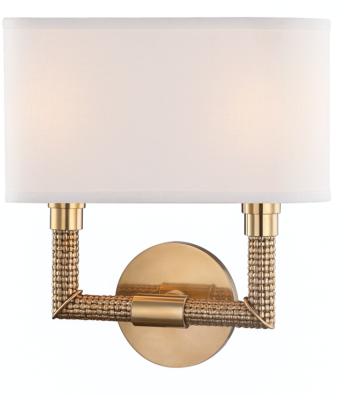

# DUBOIS

## FINISHES

AGED BRASS Coastal Suitable Finish (EPM): No

## DIMENSIONS

Height: 12.5" Width/Diameter: 11.5" Canopy/Backplate: 4.5" Product Weight: 6lb Extension: 4" Top to Center: 10" Canopy/Backplate Shape: Round Sloped Ceiling Compatible: No Living Finish: No Uplight Only: Yes

#### Shade

Shade 1: Linen Shade 1 Top Length: 12.75" Shade 1 Top Width: 3.75" Shade 1 Bottom L/W: 12.75" / 3.75" Shade 1 Height: 6.25" Replacement Glass Item #(s): SHD-001022