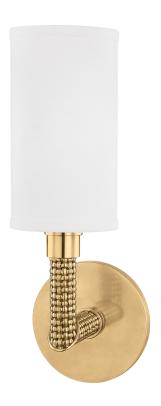

# DUBOIS

# FINISHES

AGED BRASS Coastal Suitable Finish (EPM): No

## DIMENSIONS

Height: 13" Width/Diameter: 4.5" Canopy/Backplate: 4.5" Product Weight: 1lb Extension: 5.25" Top to Center: 11" Canopy/Backplate Shape: Round Sloped Ceiling Compatible: No Living Finish: No Uplight Only: Yes

#### Shade

Shade 1: Linen Shade 1 Top Width: 3.75" Shade 1 Bottom L/W: 0" / 3.75" Shade 1 Height: 7" Replacement Glass Item #(s): SHD-001021