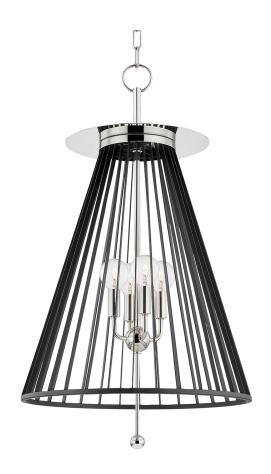

# **CAGNEY**

#### 1018-PN/BK

## **FINISHES**

POLISHED NICKEL w/ Dusk Black Coastal Suitable Finish (EPM): No

## **DIMENSIONS**

Height: 31.5" Width/Diameter: 18" Minimum Height: 34.5" Maximum Height: 85.5" Canopy/Backplate: 5.5" Product Weight: 15lb

Canopy/Backplate Shape: Round Sloped Ceiling Compatible: No

Living Finish: No Uplight Only: No