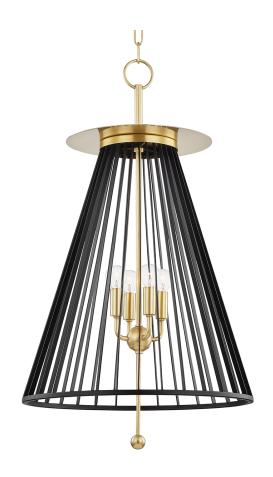

# **CAGNEY**

### 1018-AGB/BK

## **FINISHES**

AGED BRASS w/ Dusk Black

Coastal Suitable Finish (EPM): No

## **DIMENSIONS**

Height: 31.5"
Width/Diameter: 18"
Minimum Height: 34.5"
Maximum Height: 85.5"
Canopy/Backplate: 5.5"
Product Weight: 15lb

Canopy/Backplate Shape: Round Sloped Ceiling Compatible: No

Living Finish: No Uplight Only: No

### Shade

### **ELECTRICAL**

Bulb 1

Bulb Included: No

Socket: E12 Candelabra Base

Max Wattage: 60 Bulb Quantity: 4 Bulb Included: No Wire Length: 120"

Gem Box Required (2"x3"): No

Dark Sky: No