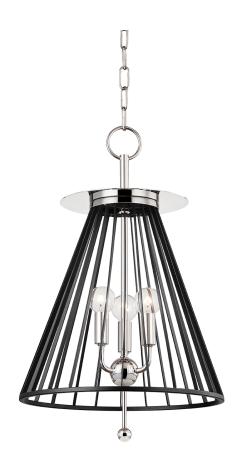

# **CAGNEY**

#### 1014-PN/BK

## **FINISHES**

POLISHED NICKEL w/ Dusk Black Coastal Suitable Finish (EPM): No

## **DIMENSIONS**

Height: 22.25"
Width/Diameter: 14"
Minimum Height: 25.25"
Maximum Height: 76.25"
Canopy/Backplate: 5.5"
Product Weight: 8lb

Canopy/Backplate Shape: Round Sloped Ceiling Compatible: No

Living Finish: No Uplight Only: No