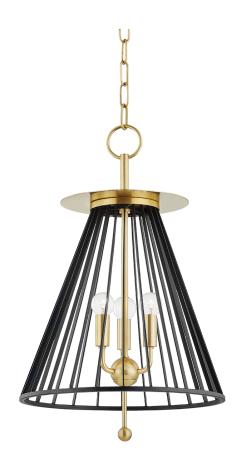

# **CAGNEY**

### 1014-AGB/BK

## **FINISHES**

AGED BRASS w/ Dusk Black

Coastal Suitable Finish (EPM): No

## **DIMENSIONS**

Height: 22.25"
Width/Diameter: 14"
Minimum Height: 25.25"
Maximum Height: 76.25"
Canopy/Backplate: 5.5"
Product Weight: 8lb

Canopy/Backplate Shape: Round Sloped Ceiling Compatible: No

Living Finish: No Uplight Only: No