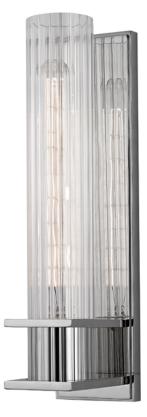

# SPERRY 1001-PN

# FINISHES

POLISHED NICKEL Coastal Suitable Finish (EPM): No

## DIMENSIONS

Height: 12.75" Width/Diameter: 3" Product Weight: 4lb Extension: 4" Top to Center: 6.5" Canopy/Backplate Shape: Rectangle Sloped Ceiling Compatible: No Living Finish: No Uplight Only: Yes

#### Shade

Shade 1: Glass Shade 1 Top Width: 2.25" Shade 1 Bottom L/W: 0" / 2.25" Shade 1 Height: 11.75" Replacement Glass Item #(s): GLS-001001