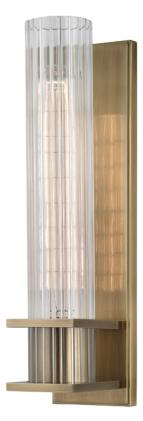

# SPERRY 1001-AGB

# FINISHES

AGED BRASS Coastal Suitable Finish (EPM): No

## DIMENSIONS

Height: 12.75" Width/Diameter: 3" Product Weight: 4lb Extension: 4" Top to Center: 6.5" Canopy/Backplate Shape: Rectangle Sloped Ceiling Compatible: No Living Finish: No Uplight Only: Yes

#### Shade

Shade 1: Glass Shade 1 Top Width: 2.25" Shade 1 Bottom L/W: 0" / 2.25" Shade 1 Height: 11.75" Replacement Glass Item #(s): GLS-001001