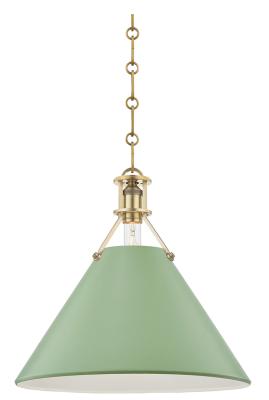

# PAINTED NO. 2

### MDS352-AGB/LFG

Painted No.2 has an effortless look, the result of careful consideration. A relaxed form with timeless style, two beautiful finish options make it feel fresh.

# **DIMENSIONS**

Height: 14.5"
Width/Diameter: 16"
Minimum Height: 17.5"
Maximum Height: 68.5"
Canopy/Backplate: 5"
Hanging Type: 54" Chain
Product Weight: 9lb
Canopy/Backplate Shape: Round

Canopy/Backplate Shape: Round Sloped Ceiling Compatible: Yes