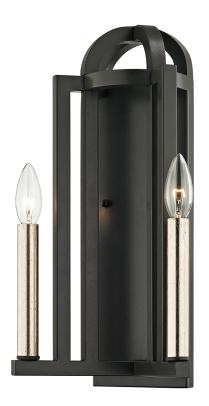

# **GRAYSON**

## B6252

## **FINISHES**

## **TEXTURED BRONZE**

Coastal Suitable Finish (EPM): No

# **DIMENSIONS**

Height: 17"

Width/Diameter: 9.25" Product Weight: 4.63lb Extension: 5.25" Top to Center: 9.75"

Canopy/Backplate Shape: Rectangular

Sloped Ceiling Compatible: No

Living Finish: No Uplight Only: Yes