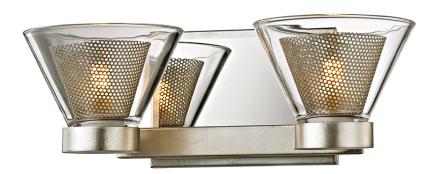

#### SILVER LEAF

Coastal Suitable Finish (EPM): No

# **DIMENSIONS**

Height: 4.5" Width/Diameter: 12.5" Extension: 6.5"

Canopy/Backplate Shape: Rectangular

Sloped Ceiling Compatible: No

Living Finish: No Uplight Only: Yes

## Shade

Shade 1: Glass Shade 1 Finish: Clear Shade 1 Top Width: 5.25" Shade 1 Height: 3.25"