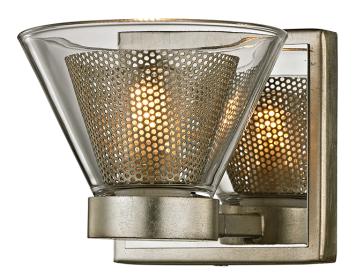

#### SILVER LEAF

Coastal Suitable Finish (EPM): No

# **DIMENSIONS**

Height: 4.5" Width/Diameter: 5.25" Extension: 6.5"

Canopy/Backplate Shape: Square Sloped Ceiling Compatible: No

Living Finish: No Uplight Only: Yes

## Shade

Shade 1: Glass Shade 1 Finish: Clear Shade 1 Top Width: 5.25" Shade 1 Height: 3.25"