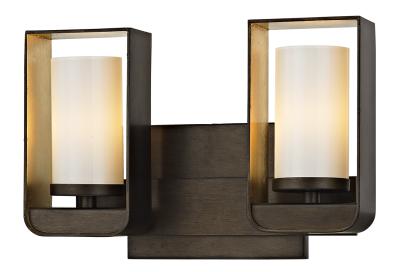

# ESCAPE B5702

## FINISHES

BRONZE WITH GOLD LEAF ACCENT Coastal Suitable Finish (EPM): No

### DIMENSIONS

Height: 7.75" Width/Diameter: 11.5" Extension: 3.5" Canopy/Backplate Shape: Rectangular Sloped Ceiling Compatible: No Living Finish: No Uplight Only: Yes

#### Shade 1: Glass

Shade 1 Finish: Glossy Shade 1 Top Width: 2.5" Shade 1 Bottom L/W: 0" / 2.5" Shade 1 Height: 4.5"