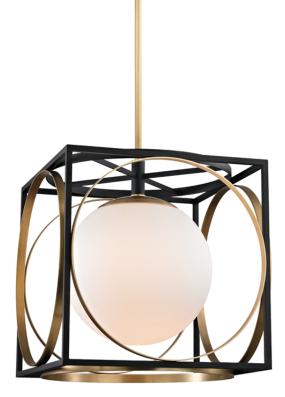

# WADSWORTH

5818-AGB

## FINISHES

AGED BRASS Coastal Suitable Finish (EPM): No

### DIMENSIONS

Height: 18.5" Width/Diameter: 17.75" Length: 17.75" Minimum Height: 22" Maximum Height: 76" Canopy/Backplate: 6" Hanging Type: 1-3" / 1-6" / 1-12" / 2-18" Stems Product Weight: 30lb Canopy/Backplate Shape: Round Sloped Ceiling Compatible: No Living Finish: No Uplight Only: No