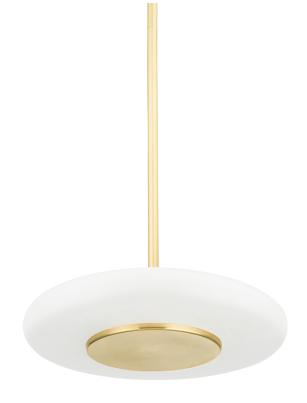

# **BLYFORD**

#### PI1896701S-AGB

Blyford's sleek and minimal design has an orbit-like quality that draws the eye around and around. The clear etched glass is accented by streamlined Aged Brass and Black Nickel metalwork, bringing a simple sophistication to the ceiling.

## **DIMENSIONS**

Height: 3.25"

Width/Diameter: 15.5"

Minimum Height: 7.25"

Maximum Height: 61"

Canopy/Backplate: 7"

Hanging Type: 1-3" / 1-6" / 1-12" / 2-18" Stems

Product Weight: 8.8lb