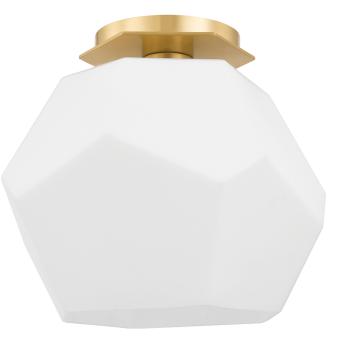

Tring's whimsical shade shape draws the eye and sparks the imagination. Gem-like, asymmetrical opal matte glass shades extend from sleek geometric metal work, creating stunning bursts of light when lit. A multifaceted work of art, Tring is available as a 4-light wall sconce 1-light flush mount, or 13-light chandelier in Aged Brass or Polished Nickel.

#### DIMENSIONS

Height: 8.75" Width/Diameter: 10"

Canopy/Backplate: **5.75**" Hanging Type: Product Weight: **4.2lb** 