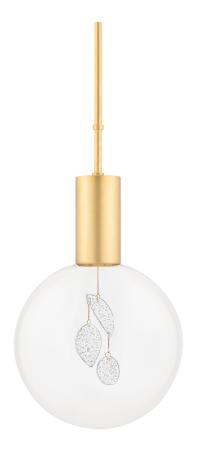

#### KBS1875701S-AGB

Lighting that doubles as an art exhibit, Gio draws the eye and captures the imagination. A series of clear piastra glass charms are suspended inside a clear glass globe. With the light source housed in the aged brass holder, illumination from the top fills the globe and beautifully highlights the charms displayed within.

## **FINISHES**

AGED BRASS (AGB)