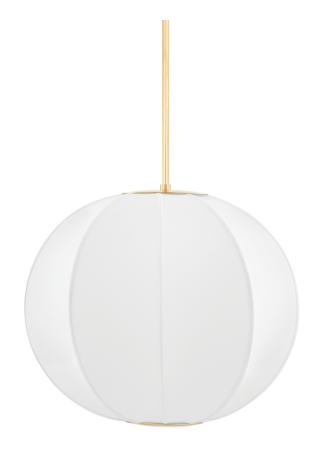

#### KBS1744701S-AGB

As the name suggests, Jupiter is large in scale and draws the eye upward. An aged brass metal frame is wrapped in white stretch fabric creating a dramatic effect even unlit. When lit, light fills the pendant with a gorgeous glow that bounces off the ringed canopy above. Available in two impressive pendant sizes.

# **DIMENSIONS**

Height: 17"

Width/Diameter: 19.75"

Minimum Height: 20.5"

Maximum Height: 74.5"

Canopy/Backplate: 16"

Hanging Type: 1-3" / 1-6" / 1-12" / 2-18" Stems

Product Weight: 7lb