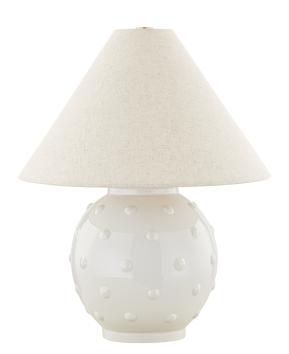

#### HL766201-AGB/CGI

Playing with texture, tone and shape, Annabelle features a tapered natural linen shade over a rounded ivory ceramic base. The raised polka dots and subtle crackle in the finish feel fun and chic. This cute table lamp is both special and useable—make it the focal point of a space or easily blend with existing interiors. Part of our Ariel Okin x Mitzi Tastemakers collection.