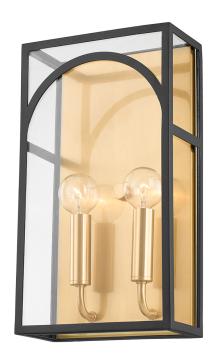

### H642102-AGB/TBK

Like a fixture within a fixture, a series of aged brass candlesticks hang within a decorative metal cage. The arched details and defined line of the frame give Addison an architectural air. This updated take on the classic lantern design demands to be noticed. Choose from aged brass with textured cream or textured black.

## **FINISHES**

AGED BRASS/TEXTURED BLACK COMBO (AGB/TBK)