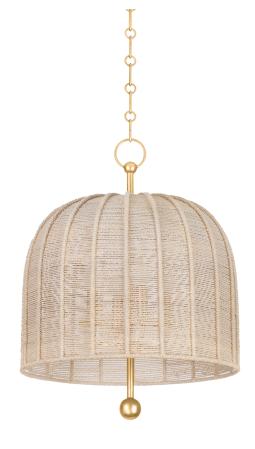

# LONNIE F1620-VGL

Tipping its cap to designer Hans-Agne Jakobsson, Lonnie rethinks the materiality of his classic umbrella-shaped shade. In this interpretation, the frame of the shade is wrapped in Bleached Abaca rope, allowing light to pass through. As a design detail, the Vintage Gold Leaf stem suspending the shade appears to pierce through the entire fixture, finishing in a decorative sphere. Lonnie is available in two sizes with 3 or 4 lights. \*Due to the one-of-a-kind nature of the medium, exact colors and patterns may vary slightly from the image shown.