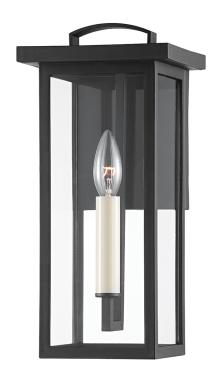

# **EDEN**

#### B7521-TBK

Eden is a classic cage lantern with contemporary flair. Part of Troy Elements, Eden is crafted from an exclusive EPM material that can handle UV and salt exposure for years to come. Available in textured black, textured bronze, or weathered zinc. Available as a one, two, c three-light wall sconce, pendant, and post.

### **DIMENSIONS**

Height: 14"

Width/Diameter: 6.5"

Canopy/Backplate: 0"

Hanging Type:

Product Weight: 3.98lb