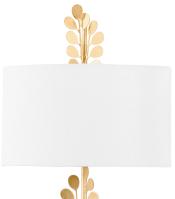

# **ADRIENNE**

#### B1825-VGL

A botanical influence give these recognizable lantern and wall sconce silhouettes a fresh feel and a pretty, organic vibe. Smooth leaf shapes travel vine-like up and through the center of the lantern candlesticks and white linen sconce shade. A beautiful warm light reflects off the Vintage Gold Leaf finish.

## **FINISHES**

VINTAGE GOLD LEAF (VGL)

## **DIMENSIONS**

Height: 25"

Width/Diameter: 12"

Length: "

Minimum Height: "

Maximum Height: "

Canopy/Backplate: "

Hanging Type: