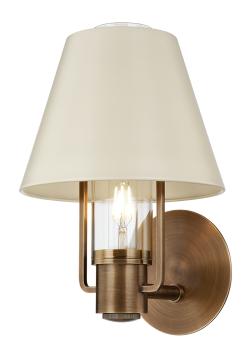

#### B1613-PBR/SSD

The addition of a tapered shade makes this familiar uplight hurricane sconce feel fresh yet still extremely usable. Just a hint of the clear glass housing peeks out from above the earthy Soft Sand shade. The minimal, clean-lined metalwork comes in Patina Brass and Bronze finishes. Part of our Lauren Liess collection.

# **FINISHES**

BRONZE (BRZ) PATINA BRASS (PBR)