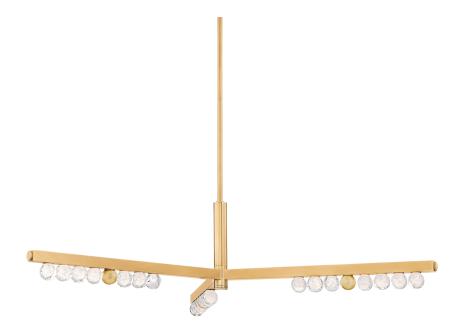

# **ANNECY**

382-50-VB

Bright and balanced, the crystal glass orbs of Annecy recall the glamor of an old Hollywood vanity mirror. Lined in a row on a slender Vintage Brass frame, the LED-lit orbs shine brightly over modern interiors. Available as a sconce or chandelier in two sizes, Annecy illuminates a large space with finesse.

#### **FINISHES**

VINTAGE BRASS (VB)

#### **DIMENSIONS**

Height: 11"

Width/Diameter: 50.5"

Length: "

Minimum Height: 17.75" Maximum Height: 59.75" Canopy/Backplate: 6.25"

Hanging Type:

Product Weight: 19.62lb

#### **GLASS**

Attachment:

Glass 1: Crystal

Glass 2: